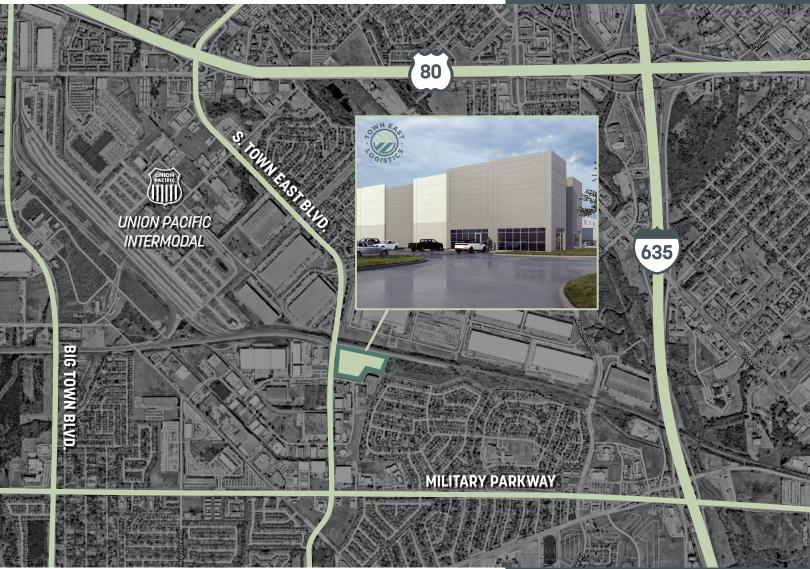

# 193,800 SQUARE FEET

Located in the heart of the Mesquite industrial submarket with easy access to I-635, US-80 and I-30, Town East Logistics offers prospective tenants. Unique amenities including multiple points of ingress/egress, trailer storage capacity and frontage on Town East Boulevard. Unlike many properties in the area, Town East Logistics is not impeded by the active rail adjacent to the site due to the elevated rail bridge.

# 540 S. TOWN EAST BLVD. MESQUITE, TEXAS 75149