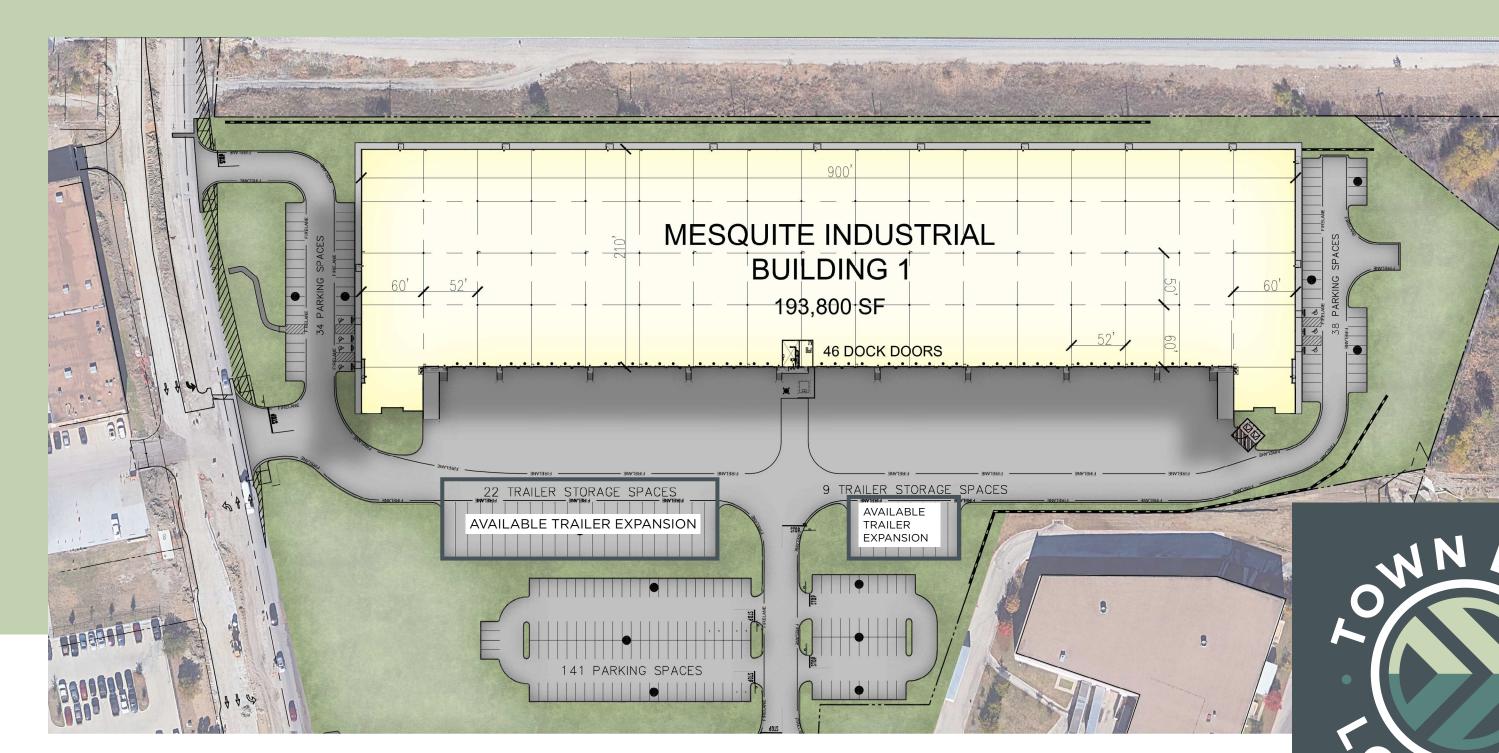

# 193,800 SQUARE FEET

Located in the heart of the Mesquite industrial submarket with easy access to I-635, US-80 and I-30, Town East Logistics offers prospective tenants. Unique amenities including multiple points of ingress/egress, trailer storage capacity and frontage on Town East Boulevard. Unlike many properties in the area, Town East Logistics is not impeded by the active rail adjacent to the site due to the elevated rail bridge.

### **JAMES MANTZURANIS**

jmantzuranis@streamrealty.com 214-267-0494

| POWER:               | 1,500 amps, 480 v,<br>3-phase |
|----------------------|-------------------------------|
| COMPLETION DATE:     | Q3 2023                       |
| TOTAL RENTABLE AREA: | 193,800 SF                    |
| DIVISIBLE TO:        | 50,000 SF                     |
| OFFICE:              | 3,073 SF                      |
| TOTAL LAND AREA:     | 13.20 Acres                   |
|                      |                               |

| DIMENSIONS:     | 210' deep, 900' wide |
|-----------------|----------------------|
| CLEAR HEIGHT:   | 36′                  |
| COLUMN SPACING: | 52′ x 50′            |
| LOADING:        | Front-load           |
| DOCK DOORS:     | (46) 9' x 10'        |
| DRIVE-IN DOORS: | (2) 12' x 12'        |
|                 |                      |

| TRUCK COURT:   | 130' deep          |
|----------------|--------------------|
| TRAILER PARKS: | Up to 31 available |
| STAGING BAY:   | 60′                |
| CAR PARKS:     | 212                |
| SPRINKLER:     | ESFR               |
| ZONING:        | Industrial         |
|                |                    |