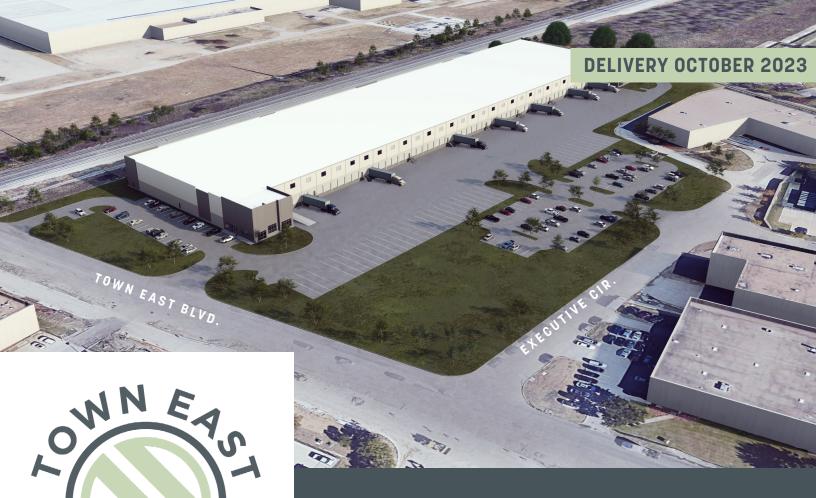

# 193,800 SQUARE FEET

Located in the heart of the Mesquite industrial submarket with easy access to I-635, US-80 and I-30, Town East Logistics offers prospective tenants. Unique amenities including multiple points of ingress/egress, trailer storage capacity and frontage on Town East Boulevard. Unlike many properties in the area, Town East Logistics is not impeded by the active rail adjacent to the site due to the elevated rail bridge.

# 540 S. TOWN EAST BLVD. MESQUITE, TEXAS 75149