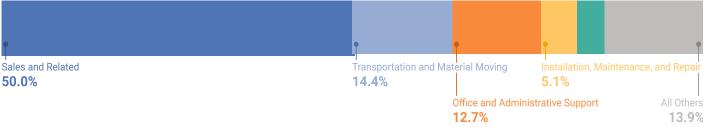

### **Staffing Pattern**

| ¶                       | •                               | •                                       | •                | ۴                      |
|-------------------------|---------------------------------|-----------------------------------------|------------------|------------------------|
| Sales and Related 50.0% | Transportation and Mat<br>14.4% | 1 · · · · · · · · · · · · · · · · · · · | Installation, Ma | aintenance, and Repair |
|                         |                                 | Office and Administr<br><b>12.7%</b>    | ative Support    | All Others<br>13.9%    |