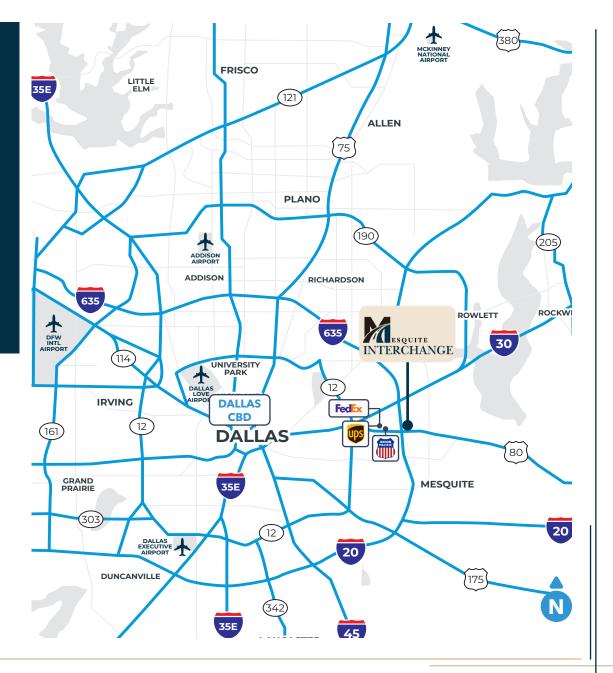

# LOCATION OVERVIEW

Located in the rapidly growing DFW area, Mesquite, Texas offers a strategic location with easy access to major transportation routes. This area has gained national acclaim from corporate relocations and rapid growth. With its favorable business climate, supportive infrastructure, and strong labor base, Mesquite provides businesses with a gateway to a vast network of customers and suppliers, making it an ideal destination for industrial growth and success.

## **KEY DISTANCES** (IN MINUTES)

2 MIN

5 MIN

5 MIN

7 MIN

20

10 MIN

**12 MIN** 