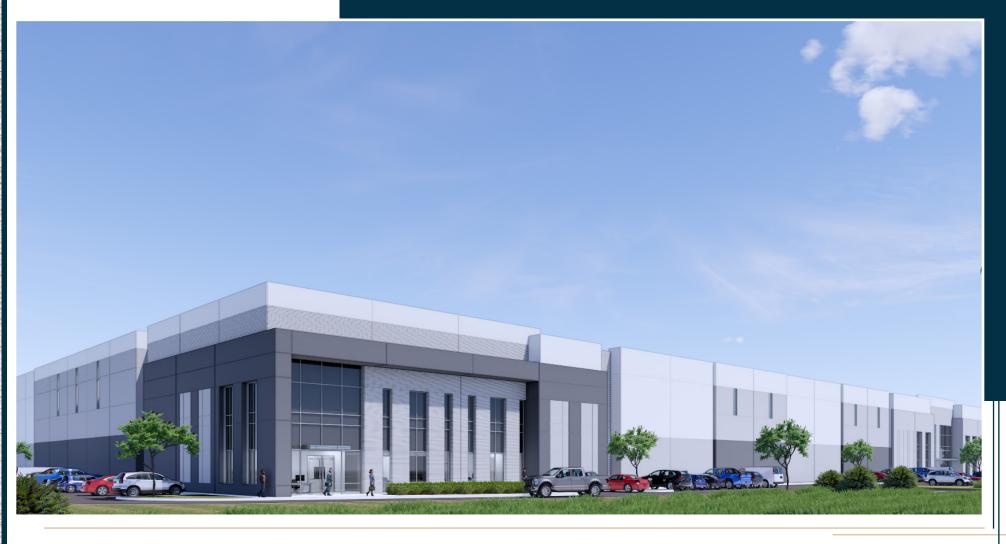

# FOR LEASE OR SALE

NEC OF I-635 & US HWY 80 | MESQUITE, TX 75150

68,000 - 203,169 SF AVAILABLE ON 14.02 ACRES

UNDER CONSTRUCTION | Q3 2025 ANTICIPATED DELIVERY

# PROJECT DETAILS

**BUILDING SIZE:** 203,169 SF

**DIVISIBLE TO:** 68,000 SF

**OFFICE:** Build to Suit

**CLEAR HEIGHT:** 36'

**CONFIGURATION:** Rear Load

DOCK DOORS: 41

**DRIVE-IN DOORS:** 2