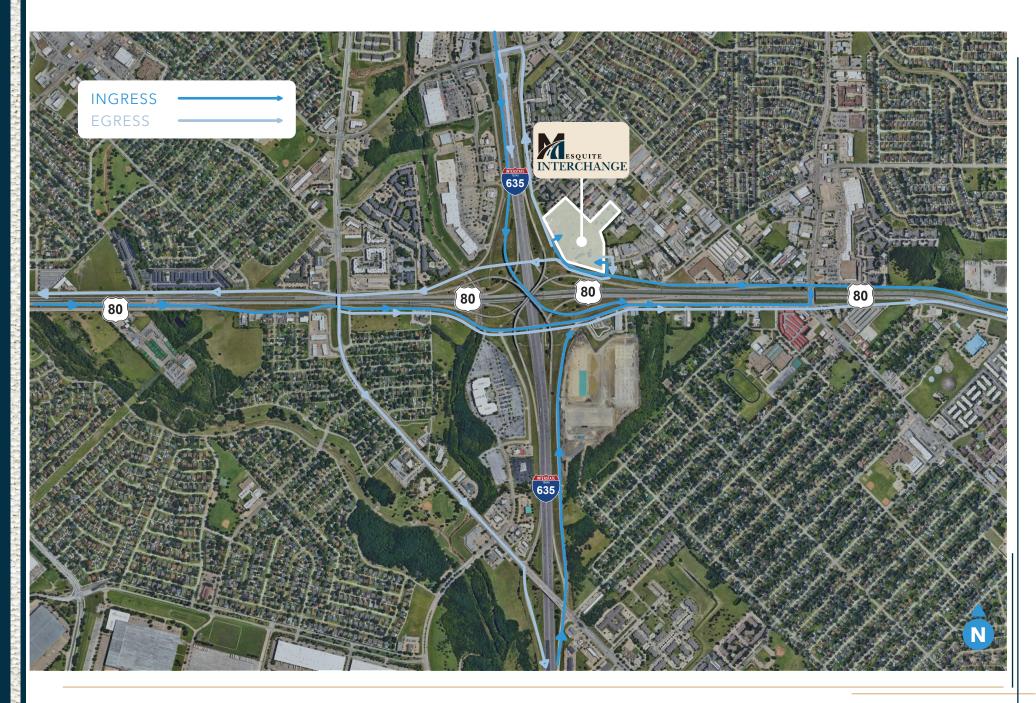

## **KEY DISTANCES** (IN MINUTES)

2 MIN

5 MIN

5 MIN

7 MIN

20

10 MIN

**12 MIN** 

15 MIN

25 MIN

30 MIN