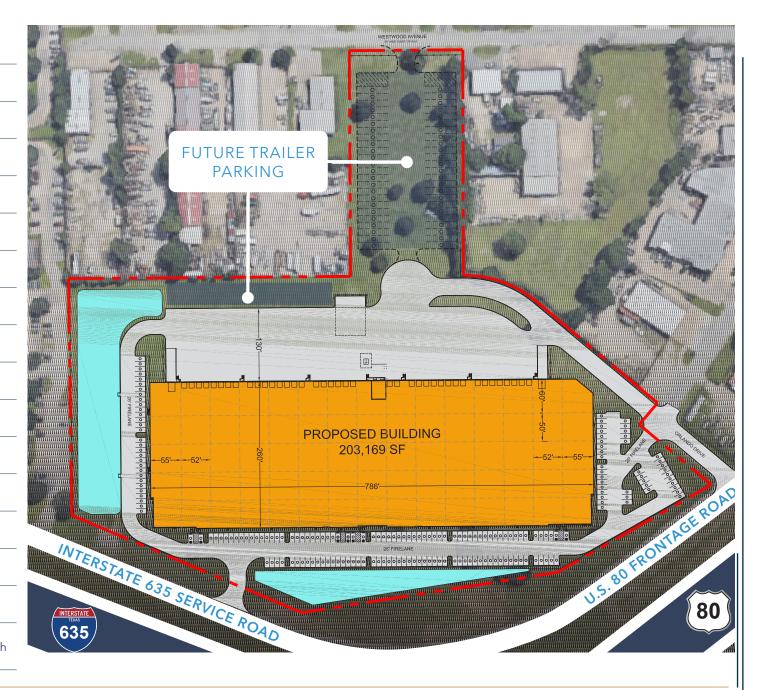

# PROJECT DETAILS

**BUILDING SIZE:** 203,169 SF

**DIVISIBLE TO:** 68,000 SF

**OFFICE:** Build to Suit

**CLEAR HEIGHT:** 36'

**CONFIGURATION:** Rear Load

DOCK DOORS: 41

**DRIVE-IN DOORS:** 2

BUILDING
DIMENSIONS:

260' x 784'

**COLUMN SPACING:**  $56' \times 50'$ 

**STAGING BAY:** 60'

**AUTO PARKING:** 236

**TRAILER PARKS:** 24 to 72 Possible

**TRUCK COURT** 

DEPTH:

130' to 180'

**FENCED TRUCK** 

**COURT:** 

Available

**SPRINKLER SYSTEM:** ESFR

LAND SIZE: 14.02 Acres

LAND SIZE. 14.02 ACIES

Unparalleled visibility from both