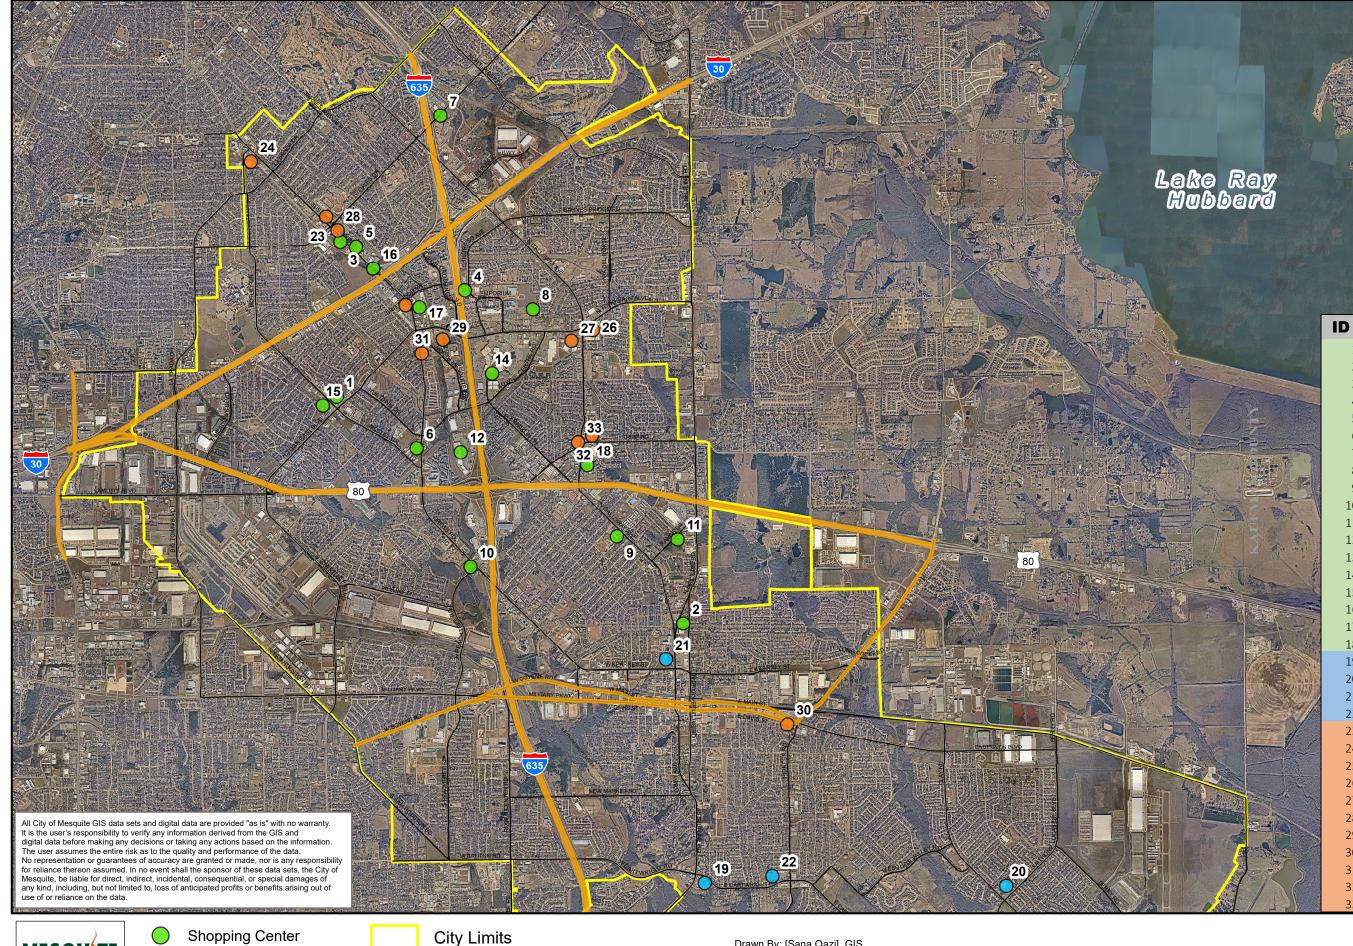

## **Mesquite Shopping Centers & Neighborhood Centers**

MESQUITE теха S Real. Texas. Service.

Grocery Anchored

Targeted for Redevelopment

Drawn By: [Sana Qazi], GIS Engineering Map Date: 5/18/2023 Aerial Photo Date: February - March, 2017 Path: Q:\GIS\Admin\zQazi\AlexandriaWoorward\ShoppingCente\_Neighborhood\_Mesquite\_05\_2023.mxd

## 1 Albertson's Motley 2 Cornor Stone Plaza 3 East Gate Plaza 4 Gander Mountain 5 Hometown Dental 6 Islamic Association of Mesquite LBJ Oates Summit Shopping Center 8 Market East Shopping Center 9 NorthRidge Center 10 Peachtree Plaza 11 Range Dr Shopping Center 12 The Marketplace at Towne Centre 13 Town Crossing Shopping Center 14 Town East Mall 15 Town East Shopping Center 16 Towne Centre Triangle 17 Towne Crossing Station 18 Vista Crossing 19 Albertson's Belt Line Rd. 20 Creek Crossing Center - Kroger 21 Kroger Plaza - N. Galloway 22 Pioneer Plaza/ Tom Thumb 23 Broadway Square 24 Casa View Heights 25 Driftwood Village 26 Galloway Plaza 27 Independent Plaza Center 28 Oates Park 29 Ollie's Bargain Outlet 30 Pioneer Plaza 31 Thomasson Medical & Financial

Name

- 32 Trip Plaza
- Tripp Village