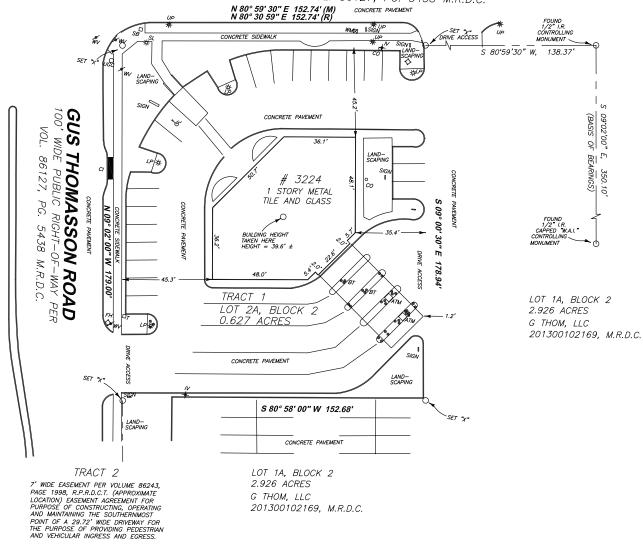

### **Former Branch Bank Opportunity**

3224 Gus Thomasson Road, Mesquite, TX 75150

Building Size: +/- 4,297 square feet plus 3 motor bank lanes and a bypass lane

Lot Size: +/- .627 acres

For More Information and Leasing Opportunities, Please Contact:

### NORTH MESQUITE DRIVE

60' WIDE PUBLIC RIGHT-OF-WAY PER VOL. 86127, PG. 5438 M.R.D.C.