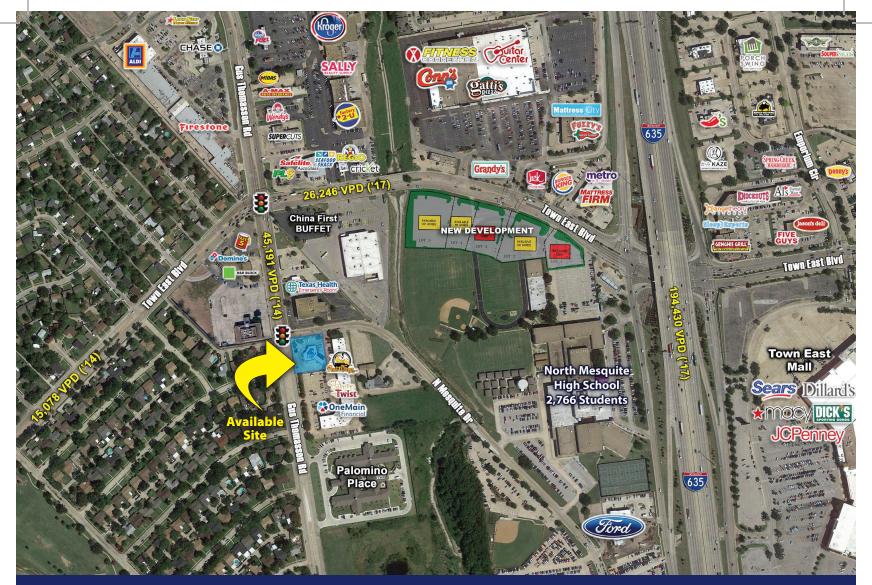

### **Former Branch Bank Opportunity**

3224 Gus Thomasson Road, Mesquite, TX 75150

Building Size: +/- 4,297 square feet plus 3 motor bank lanes and a bypass lane

Lot Size: +/- .627 acres

For More Information and Leasing Opportunities, Please Contact: