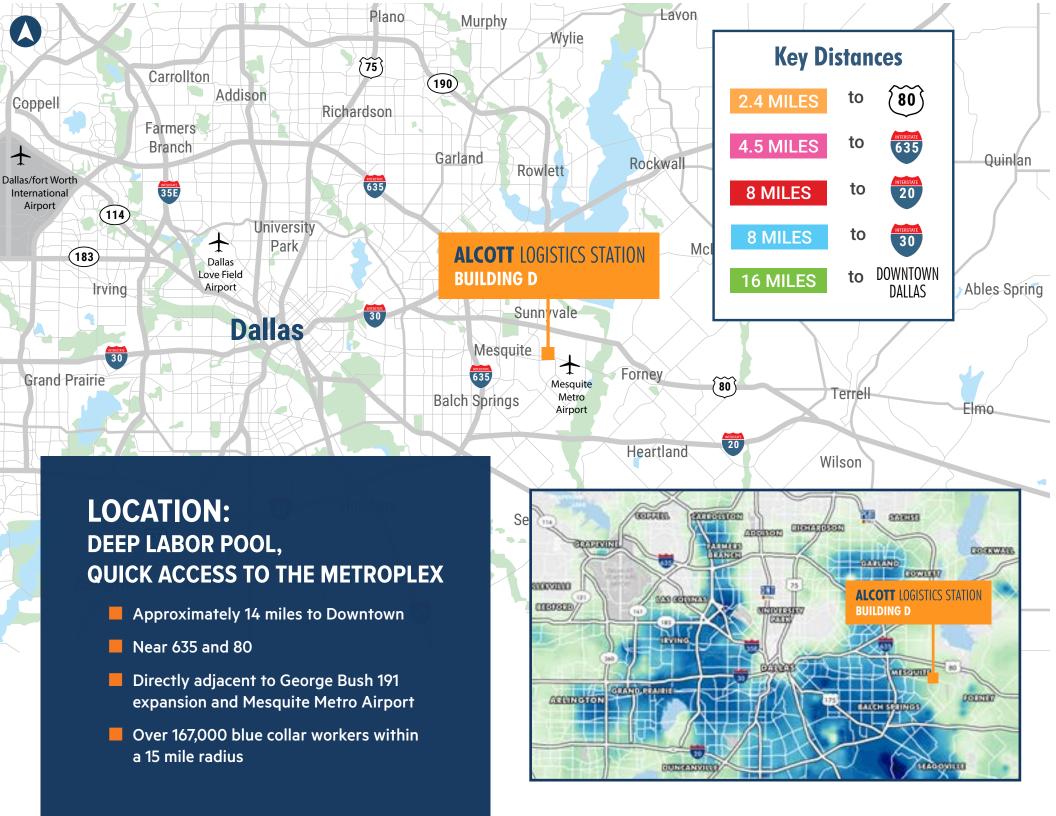

### **BUILDING D**

| LOCATION                  |                                                                  |
|---------------------------|------------------------------------------------------------------|
| Address:                  | SWC of E Scyene Rd & Faithon P Lucas                             |
|                           | Sr Blvd                                                          |
| City, State, Zip:         | Mesquite, TX                                                     |
| Industrial Market:        | Dallas/Fort Worth                                                |
| Industrial Submarket:     | Northeast Dallas                                                 |
| SQUARE FOOTAGE            |                                                                  |
| Total Building Area (SF): | 592,995                                                          |
| Office Area (SF):         | N/A                                                              |
| Total Office %:           | N/A                                                              |
| Land Area (Acres):        | 32.34                                                            |
| PROPERTY FEATURES         |                                                                  |
| Percentage Leased:        | 0%                                                               |
| Construction Year:        | 2022 (Construction commencing 3Q21)                              |
| Clear Height:             | 36'                                                              |
| Column Spacing:           | 56' x 50'                                                        |
| Building Dimensions:      | 1,120' x 520'                                                    |
| Loading Configuration:    | Cross-Dock Configuration                                         |
| Truck Court Depth:        | 190'                                                             |
| Auto Parking:             | 284                                                              |
| Truck Parking:            | 142                                                              |
| Dock Doors:               | 119                                                              |
| Drive-In Doors:           | 4                                                                |
| Zoning:                   | PD – Industrial                                                  |
| Special Features:         | Master Plan, Public park, Hike & Bike<br>Trail, Design standards |