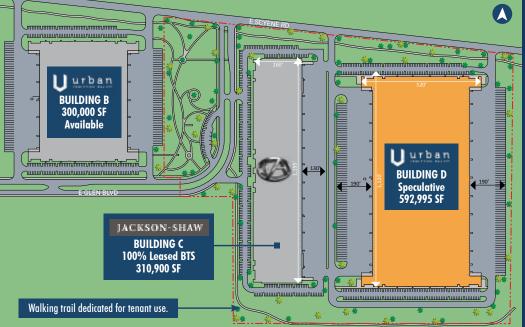

# BUILDING D 592,995 SF

E SCYENE RD | MESQUITE TX

CBRE

### **BUILDING D**

| LOCATION                  |                                                                  |
|---------------------------|------------------------------------------------------------------|
| Address:                  | SWC of E Scyene Rd & Faithon P Lucas                             |
|                           | Sr Blvd                                                          |
| City, State, Zip:         | Mesquite, TX                                                     |
| Industrial Market:        | Dallas/Fort Worth                                                |
| Industrial Submarket:     | Northeast Dallas                                                 |
| SQUARE FOOTAGE            |                                                                  |
| Total Building Area (SF): | 592,995                                                          |
| Office Area (SF):         | N/A                                                              |
| Total Office %:           | N/A                                                              |
| Land Area (Acres):        | 32.34                                                            |
| PROPERTY FEATURES         |                                                                  |
| Percentage Leased:        | 0%                                                               |
| Construction Year:        | 2022 (Construction commencing 3Q21)                              |
| Clear Height:             | 36'                                                              |
| Column Spacing:           | 56' x 50'                                                        |
| Building Dimensions:      | 1,120' x 520'                                                    |
| Loading Configuration:    | Cross-Dock Configuration                                         |
| Truck Court Depth:        | 190'                                                             |
| Auto Parking:             | 284                                                              |
| Truck Parking:            | 142                                                              |
| Dock Doors:               | 119                                                              |
| Drive-In Doors:           | 4                                                                |
| Zoning:                   | PD – Industrial                                                  |
| Special Features:         | Master Plan, Public park, Hike & Bike<br>Trail, Design standards |

# E SCYENE RD ■ urban **BUILDING D** Speculative 592,995 SF 190′ 🗆 190' 2