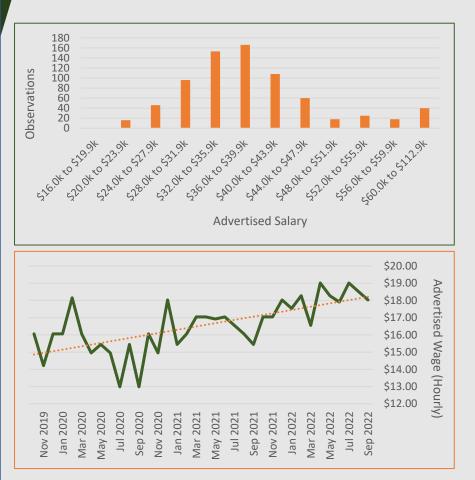

## FOR NEW JOB SEEKERS IN MANUFACTURING

Production Occupations Requiring Entry-level (0-3 Years) Experience in Dallas County September 2021 to September 2022

# \$18.03/hr

Median Advertised Salary \$0.33/hr above the recorded median salary for Production Occupations in Dallas County.