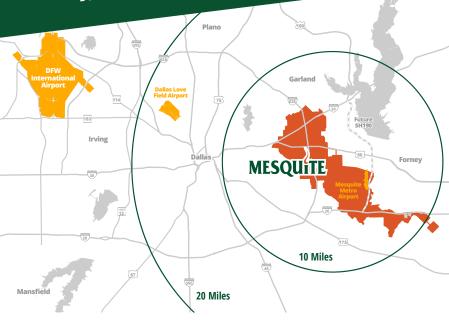

## MESQUITE OUR RETAILERS ARE ABLAZE WITH RECORD SALES. WITH RECORD SEGURES in the DFW

Some of the strongest sales figures in the DFW metroplex for national brands and franchises.

If you like to shop and eat, or invest in businesses who need customers who do, Mesquite's your place. Mesquite is DFW's east-side retail hub, with more than 3 million square feet of retail at the IH-635 and IH-30 intersection and more than 1.2 million square feet (averaging 95% leased) of floor space at Town East Mall.