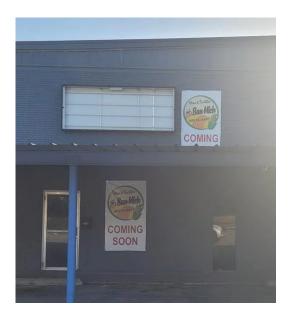

#### San Mich Restaurant

San Mich Restaurant is coming soon to 4034 Gus Thomasson Rd.

Thank you <u>Urban Legends Comics</u> and <u>La Salsa Loca, Tacos & More</u> for allowing the City of Mesquite to take photos of your place of business. These photos will be used by the Economic Development and Convention & Visitors Bureau departments to market the City to current and future residents and businesses. Below is one of the pictures from each establishment.