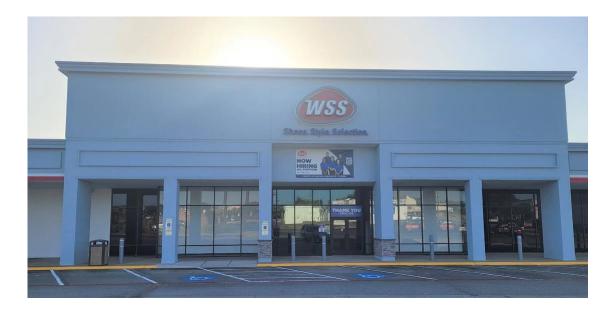

### WSS Shoes and Towne Crossing Shopping Center

You may have noticed recent façade improvements to the Towne Crossing Shopping Center at 3600 Gus Thomasson Rd. WSS Shoes has moved into the former Factory 2 U space. Philips Edison, the owner of the shopping center, plans to make further exterior improvements to the center.