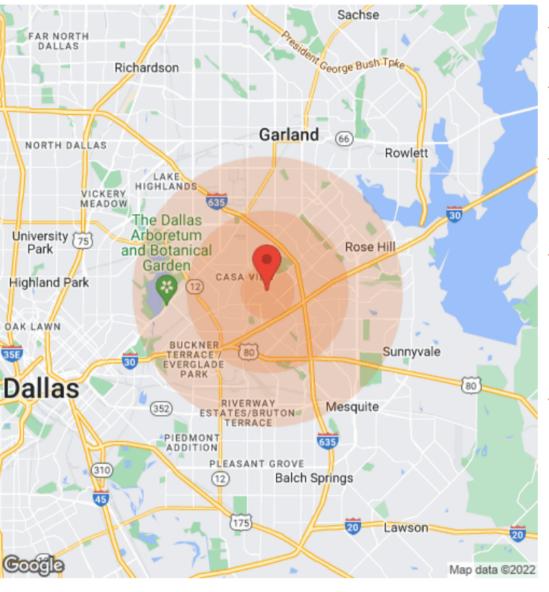

## **PROPERTY HIGHLIGHTS:**

- Gus Thomasson Revitalization Corridor has Special Tax Incentives
- Sit-Down Dinning, Grocery, or Retail/Clothing Most Desired per 2015 Neighborhood Survey
- Excellent for Medical, Dental, or Veterinary Offices
- 315,961 People Within 5-Miles per 2022 Survey
- Utilities To Site Include Electric, Water, and Gas