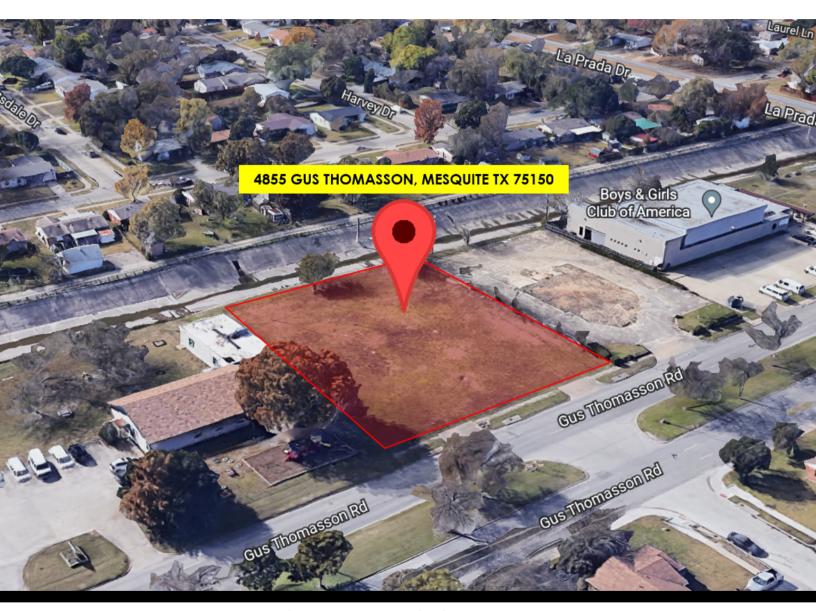

# **SALE BROCHURE**

**FOR SALE: LAND** 4855 GUS THOMASSON, MESQUITE TX 75150

**LEGACY COMMERCIAL GROUP** DON.ZELEZNY@KWCOMMERCIAL.COM (972) 365-0959

**WAYNE MURPHY** DIRECTOR | ASSOC. BROKER

LEGACY COMMERCIAL GROUP

## **PROPERTY HIGHLIGHTS:**

- Gus Thomasson Revitalization Corridor has Special Tax Incentives
- Sit-Down Dinning, Grocery, or Retail/Clothing Most Desired per 2015 Neighborhood Survey
- Excellent for Medical, Dental, or Veterinary Offices
- 315,961 People Within 5-Miles per 2022 Survey
- Utilities To Site Include Electric, Water, and Gas

## **OFFERING SUMMARY:**

LOT SIZE: 1.05 Acres | 45, 738 SF

SALES PRICE/AC \$ 252,380 SALES PRICE/SQFT \$ 5.80 ZONING: NGTC

ASKING PRICE: \$ 265,000.00

LEGACY COMMERCIAL GROUP

| Population                                                                                                                                                                                                  | 1 Mile                                                                                                 | 3 Miles                                                                                                                 | 5 Miles                                                                                                                                  |
|-------------------------------------------------------------------------------------------------------------------------------------------------------------------------------------------------------------|--------------------------------------------------------------------------------------------------------|-------------------------------------------------------------------------------------------------------------------------|------------------------------------------------------------------------------------------------------------------------------------------|
| Male                                                                                                                                                                                                        | 9,170                                                                                                  | 69,020                                                                                                                  | 158,585                                                                                                                                  |
| Female                                                                                                                                                                                                      | 9,814                                                                                                  | 9,814 72,508                                                                                                            |                                                                                                                                          |
| Total Population                                                                                                                                                                                            | 18,984                                                                                                 | 141,528                                                                                                                 | 326,422                                                                                                                                  |
| Age                                                                                                                                                                                                         | 1 Mile                                                                                                 | 3 Miles                                                                                                                 | 5 Miles                                                                                                                                  |
| Ages 0-14                                                                                                                                                                                                   | 5,113                                                                                                  | 34,677                                                                                                                  | 80,952                                                                                                                                   |
| Ages 15-24                                                                                                                                                                                                  | 2,981                                                                                                  | 2,981 20,725                                                                                                            |                                                                                                                                          |
| Ages 55-64                                                                                                                                                                                                  | 1,707                                                                                                  | 1,707 14,168                                                                                                            |                                                                                                                                          |
| Ages 65+                                                                                                                                                                                                    | 1,869                                                                                                  | 14,102                                                                                                                  | 32,465                                                                                                                                   |
| Race                                                                                                                                                                                                        | 1 Mile                                                                                                 | 3 Miles                                                                                                                 | 5 Miles                                                                                                                                  |
| White                                                                                                                                                                                                       | 11,879                                                                                                 | 81,073                                                                                                                  | 185,005                                                                                                                                  |
| Black                                                                                                                                                                                                       | 1,208                                                                                                  | 24,960                                                                                                                  | 60,366                                                                                                                                   |
| Am In/AK Nat                                                                                                                                                                                                | 81                                                                                                     | 403                                                                                                                     | 922                                                                                                                                      |
| Hawaiian                                                                                                                                                                                                    | N/A                                                                                                    | 19                                                                                                                      | 30                                                                                                                                       |
| Hispanic                                                                                                                                                                                                    | 11,855                                                                                                 | 68,772                                                                                                                  | 152,226                                                                                                                                  |
| Multi-Racial                                                                                                                                                                                                | 11,456                                                                                                 | 65,142                                                                                                                  | 146,166                                                                                                                                  |
|                                                                                                                                                                                                             |                                                                                                        |                                                                                                                         |                                                                                                                                          |
| Income                                                                                                                                                                                                      | 1 Mile                                                                                                 | 3 Miles                                                                                                                 | 5 Miles                                                                                                                                  |
| Income<br>Median                                                                                                                                                                                            | 1 Mile<br>\$45,568                                                                                     | <b>3 Miles</b><br>\$45,779                                                                                              | 5 Miles<br>\$46,381                                                                                                                      |
|                                                                                                                                                                                                             |                                                                                                        |                                                                                                                         |                                                                                                                                          |
| Median                                                                                                                                                                                                      | \$45,568                                                                                               | \$45,779                                                                                                                | \$46,381                                                                                                                                 |
| Median<br>< \$15,000                                                                                                                                                                                        | \$45,568<br>491                                                                                        | \$45,779<br>6,678                                                                                                       | \$46,381<br>14,300                                                                                                                       |
| Median<br>< \$15,000<br>\$15,000-\$24,999                                                                                                                                                                   | \$45,568<br>491<br>721                                                                                 | \$45,779<br>6,678<br>6,509                                                                                              | \$46,381<br>14,300<br>14,581                                                                                                             |
| Median<br>< \$15,000<br>\$15,000-\$24,999<br>\$25,000-\$34,999                                                                                                                                              | \$45,568<br>491<br>721<br>705                                                                          | \$45,779<br>6,678<br>6,509<br>6,924                                                                                     | \$46,381<br>14,300<br>14,581<br>15,385                                                                                                   |
| Median<br>< \$15,000<br>\$15,000-\$24,999<br>\$25,000-\$34,999<br>\$35,000-\$49,999                                                                                                                         | \$45,568<br>491<br>721<br>705<br>1,085                                                                 | \$45,779<br>6,678<br>6,509<br>6,924<br>8,791                                                                            | \$46,381<br>14,300<br>14,581<br>15,385<br>18,892                                                                                         |
| Median<br>< \$15,000<br>\$15,000-\$24,999<br>\$25,000-\$34,999<br>\$35,000-\$49,999<br>\$50,000-\$74,999                                                                                                    | \$45,568<br>491<br>721<br>705<br>1,085<br>1,306                                                        | \$45,779<br>6,678<br>6,509<br>6,924<br>8,791<br>10,691                                                                  | \$46,381<br>14,300<br>14,581<br>15,385<br>18,892<br>23,408                                                                               |
| Median<br>< \$15,000<br>\$15,000-\$24,999<br>\$25,000-\$34,999<br>\$35,000-\$49,999<br>\$50,000-\$74,999<br>\$75,000-\$99,999                                                                               | \$45,568<br>491<br>721<br>705<br>1,085<br>1,306<br>786                                                 | \$45,779<br>6,678<br>6,509<br>6,924<br>8,791<br>10,691<br>5,764                                                         | \$46,381<br>14,300<br>14,581<br>15,385<br>18,892<br>23,408<br>13,095                                                                     |
| Median<br>< \$15,000<br>\$15,000-\$24,999<br>\$25,000-\$34,999<br>\$35,000-\$49,999<br>\$50,000-\$74,999<br>\$75,000-\$99,999<br>\$10,0000-\$149,999                                                        | \$45,568<br>491<br>721<br>705<br>1,085<br>1,306<br>786<br>579                                          | \$45,779<br>6,678<br>6,509<br>6,924<br>8,791<br>10,691<br>5,764<br>4,346                                                | \$46,381<br>14,300<br>14,581<br>15,385<br>18,892<br>23,408<br>13,095<br>11,135                                                           |
| Median<br>< \$15,000<br>\$15,000-\$24,999<br>\$25,000-\$34,999<br>\$35,000-\$49,999<br>\$50,000-\$74,999<br>\$75,000-\$99,999<br>\$10,0000-\$149,999<br>\$150,000-\$199,999                                 | \$45,568<br>491<br>721<br>705<br>1,085<br>1,306<br>786<br>579                                          | \$45,779<br>6,678<br>6,509<br>6,924<br>8,791<br>10,691<br>5,764<br>4,346<br>1,025                                       | \$46,381<br>14,300<br>14,581<br>15,385<br>18,892<br>23,408<br>13,095<br>11,135<br>3,173                                                  |
| Median<br>< \$15,000<br>\$15,000-\$24,999<br>\$25,000-\$34,999<br>\$35,000-\$49,999<br>\$50,000-\$74,999<br>\$10,0000-\$149,999<br>\$150,000-\$199,999<br>> \$200,000                                       | \$45,568<br>491<br>721<br>705<br>1,085<br>1,306<br>786<br>579<br>127<br>37                             | \$45,779<br>6,678<br>6,509<br>6,924<br>8,791<br>10,691<br>5,764<br>4,346<br>1,025<br>749                                | \$46,381<br>14,300<br>14,581<br>15,385<br>18,892<br>23,408<br>13,095<br>11,135<br>3,173<br>2,685                                         |
| Median<br>< \$15,000<br>\$15,000-\$24,999<br>\$25,000-\$34,999<br>\$35,000-\$49,999<br>\$50,000-\$74,999<br>\$75,000-\$99,999<br>\$10,0000-\$149,999<br>\$150,000-\$199,999<br>> \$200,000                  | \$45,568<br>491<br>721<br>705<br>1,085<br>1,306<br>786<br>579<br>127<br>37                             | \$45,779<br>6,678<br>6,509<br>6,924<br>8,791<br>10,691<br>5,764<br>4,346<br>1,025<br>749                                | \$46,381<br>14,300<br>14,581<br>15,385<br>18,892<br>23,408<br>13,095<br>11,135<br>3,173<br>2,685                                         |
| Median<br>< \$15,000<br>\$15,000-\$24,999<br>\$25,000-\$34,999<br>\$35,000-\$49,999<br>\$50,000-\$74,999<br>\$10,0000-\$149,999<br>\$150,000-\$199,999<br>> \$200,000<br>Housing                            | \$45,568<br>491<br>721<br>705<br>1,085<br>1,306<br>786<br>579<br>127<br>37<br>1 Mile<br>6,280          | \$45,779<br>6,678<br>6,509<br>6,924<br>8,791<br>10,691<br>5,764<br>4,346<br>1,025<br>749<br>3 Miles<br>57,407           | \$46,381<br>14,300<br>14,581<br>15,385<br>18,892<br>23,408<br>13,095<br>11,135<br>3,173<br>2,685<br><b>5 Miles</b>                       |
| Median<br>< \$15,000<br>\$15,000-\$24,999<br>\$25,000-\$34,999<br>\$35,000-\$49,999<br>\$75,000-\$74,999<br>\$10,0000-\$149,999<br>\$150,000-\$199,999<br>> \$200,000<br>Housing<br>Total Units<br>Occupied | \$45,568<br>491<br>721<br>705<br>1,085<br>1,306<br>786<br>579<br>127<br>37<br>1 Mile<br>6,280<br>5,847 | \$45,779<br>6,678<br>6,509<br>6,924<br>8,791<br>10,691<br>5,764<br>4,346<br>1,025<br>749<br>3 Miles<br>57,407<br>51,987 | \$46,381<br>14,300<br>14,581<br>15,385<br>18,892<br>23,408<br>13,095<br>11,135<br>3,173<br>2,685<br><b>5 Miles</b><br>129,912<br>118,576 |