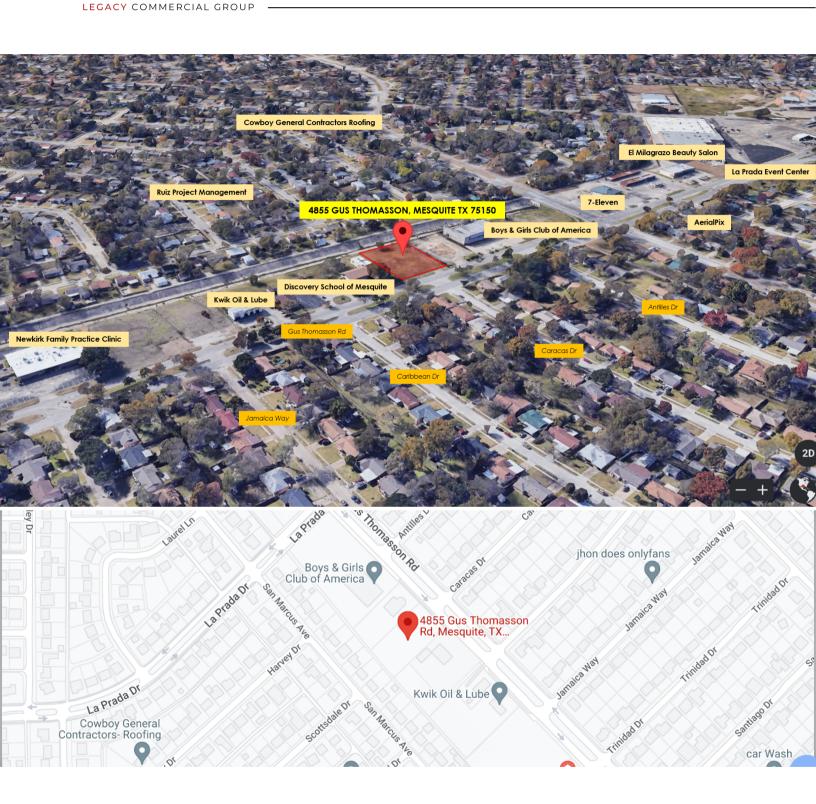

## **PROPERTY HIGHLIGHTS:**

- Gus Thomasson Revitalization Corridor has Special Tax Incentives
- Sit-Down Dinning, Grocery, or Retail/Clothing Most Desired per 2015 Neighborhood Survey
- Excellent for Medical, Dental, or Veterinary Offices
- 315,961 People Within 5-Miles per 2022 Survey
- Utilities To Site Include Electric, Water, and Gas