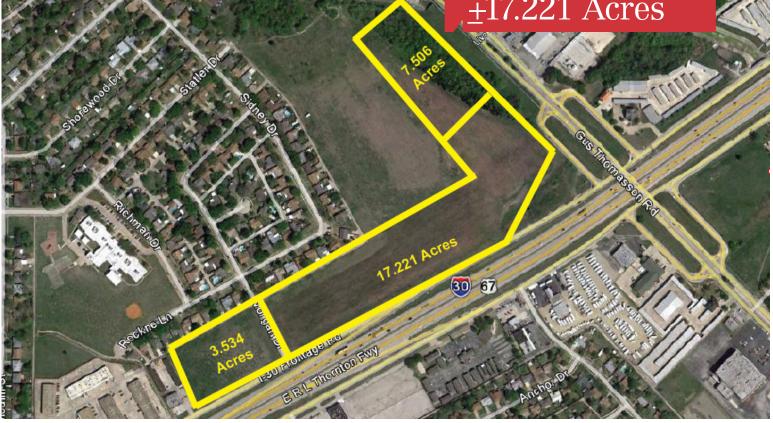

## For Sale <u>+3.534</u> / <u>+</u>7.506 / <u>+</u>17.221 Acres

#### **Property Features**

- Zoned IHC / Multi-Family
- Highway Frontage
- Three Tracts of Land
  - <u>+</u> 3.534 Acres
  - <u>+</u> 7.506 Acres
  - <u>+</u> 17.221 Acres
- Ag Exempt
- Property Taxes + \$200 Per Year

## For Sale <u>+3.534</u> / <u>+7.506</u> / <u>+17.221</u> Acres