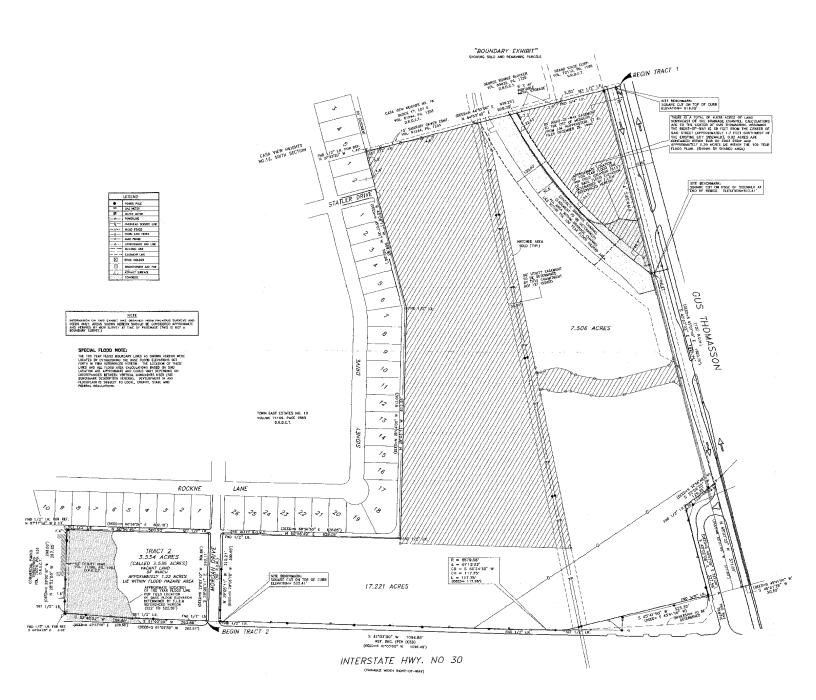

## For Sale <u>+3.534</u> / <u>+</u>7.506 / <u>+</u>17.221 Acres

#### **Property Features**

- Zoned IHC / Multi-Family
- Highway Frontage
- Three Tracts of Land
  - <u>+</u> 3.534 Acres
  - <u>+</u> 7.506 Acres
  - <u>+</u> 17.221 Acres
- Ag Exempt
- Property Taxes + \$200 Per Year

## For Sale <u>+3.534</u> / <u>+7.506</u> / <u>+17.221</u> Acres